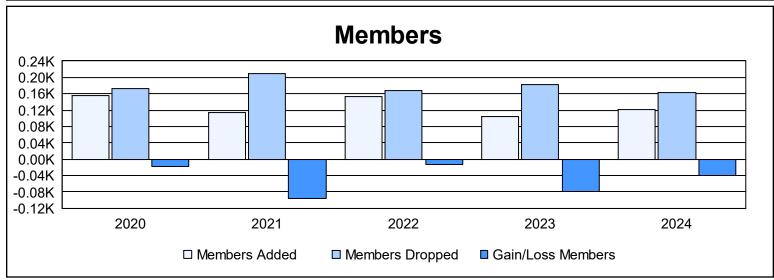

District 33 K

As of June 2024 Cumulative

| Year      | New<br>Clubs | Dropped<br>Clubs | Gain/<br>Loss<br>Clubs | New<br>Members | Charter<br>Members | Reinstate<br>Members | Transfer<br>Members | Total<br>Member<br>Added | Total<br>Members<br>Dropped | Gain/<br>Loss<br>Members |
|-----------|--------------|------------------|------------------------|----------------|--------------------|----------------------|---------------------|--------------------------|-----------------------------|--------------------------|
| 2019-2020 | 0            | 0                | 0                      | 132            | 3                  | 9                    | 12                  | 156                      | 173                         | -17                      |
| 2020-2021 | 0            | 0                | 0                      | 69             | 1                  | 34                   | 9                   | 113                      | 209                         | -96                      |
| 2021-2022 | 0            | 0                | 0                      | 141            | 0                  | 4                    | 8                   | 153                      | 167                         | -14                      |
| 2022-2023 | 0            | 0                | 0                      | 95             | 0                  | 2                    | 7                   | 104                      | 183                         | -79                      |
| 2023-2024 | 0            | 0                | 0                      | 115            | 0                  | 5                    | 2                   | 122                      | 162                         | -40                      |
| Average   | 0            | 0                | 0                      | 110            | 1                  | 11                   | 8                   | 130                      | 179                         | -49                      |